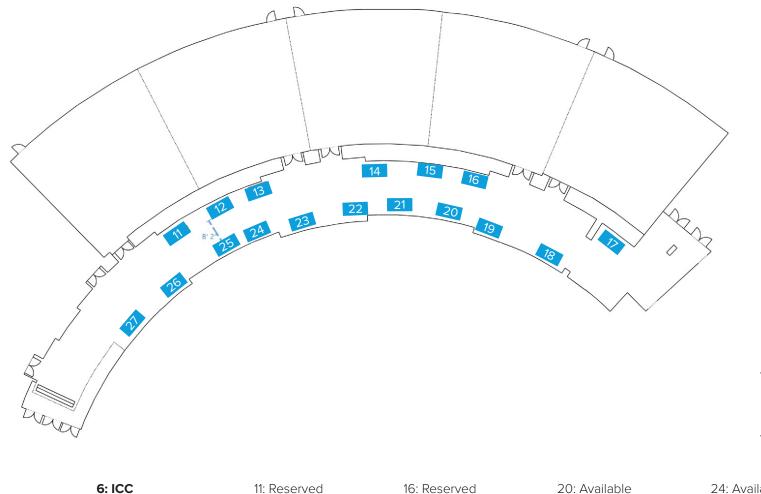

1: Esri 2: Tremco 3: FEMA 4: 84 Lumber 5: BSI Group 6: ICC 7: Airthings 8: GBI 9: NRMCA 10: IIBEC Reserved
 Available
 Available
 Reserved
 Available

16: Reserved17: Reserved18: Available19: Available

20: Available21: Reserved22: Available23: Reserved

24: Available 25: Reserved

26: Available

## 27: Available

16: Reserved 17: Reserved 18: Available 19: Available 20: Available 21: Reserved 22: Available 23: Reserved

24: Available 25: Reserved

- 26: Available
- 26. Available
- 27: Available