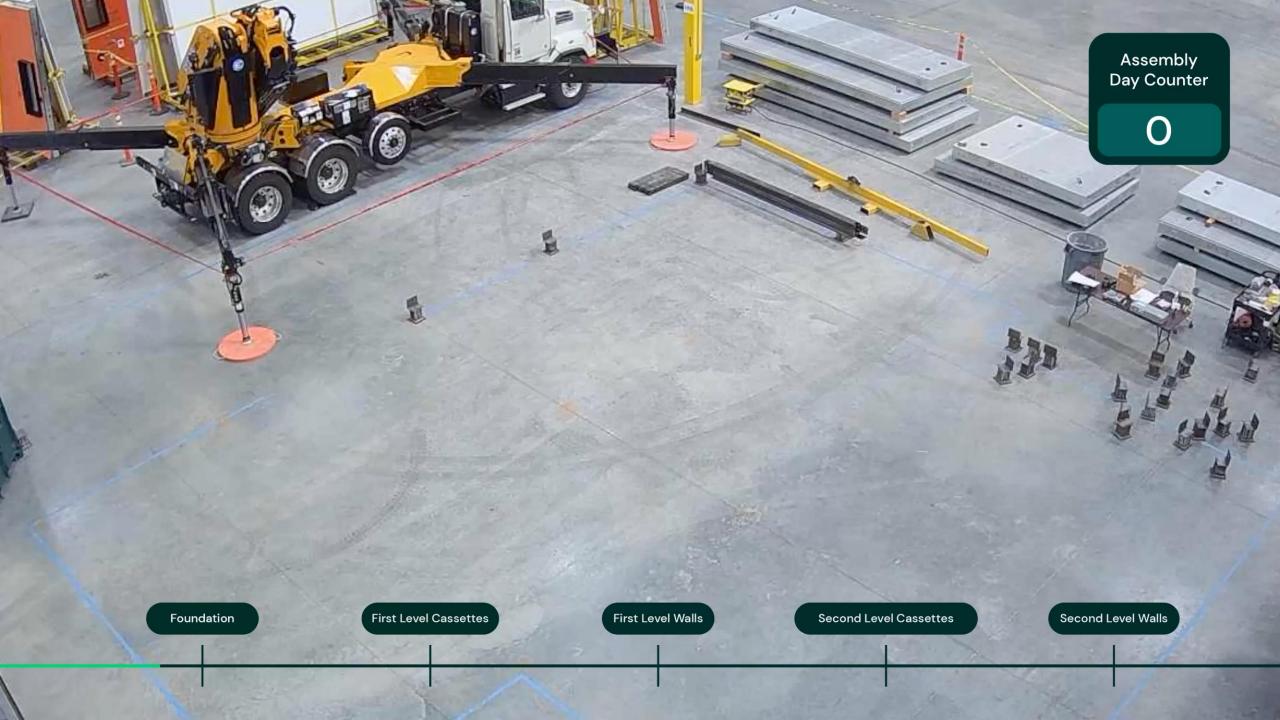

#### **Veev Studio**

#### Customization platform

- Adapts existing reference designs based on builder requirements
- Aligns existing plans to the Veev System
- Outputs directly to the digital twin

#### Digital twin

- Gives a precise picture of everything at all times
- Sends instructions exactly CAD-to-CAM and flows to the Digital Fab for production