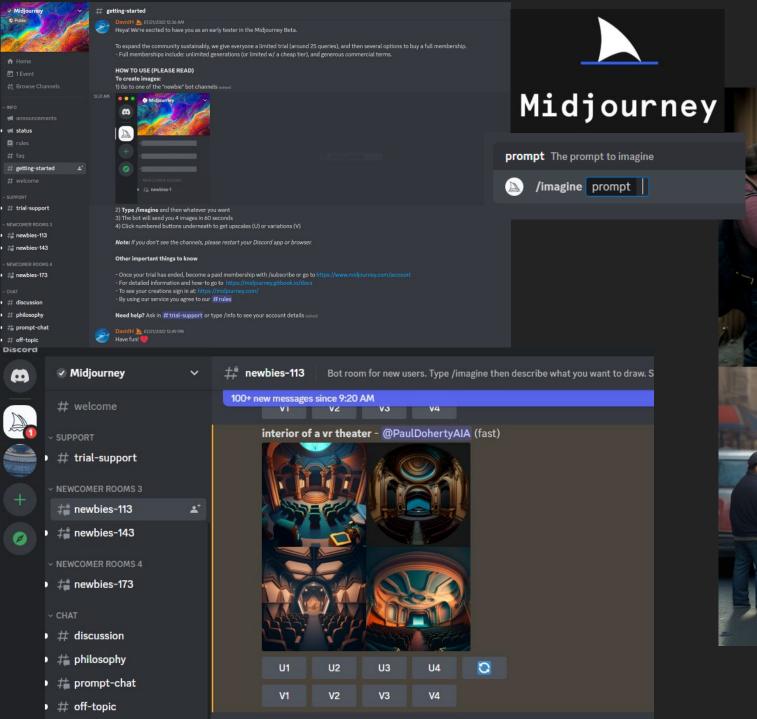

#### **Prompt Engineering / Architecture**

### **Prompt Engineering**

How to structure Prompts:

Specify the scenario

Assign a role in the instruction

Provide the model with additional information

Use specific formulations

Formulate the instructions clearly